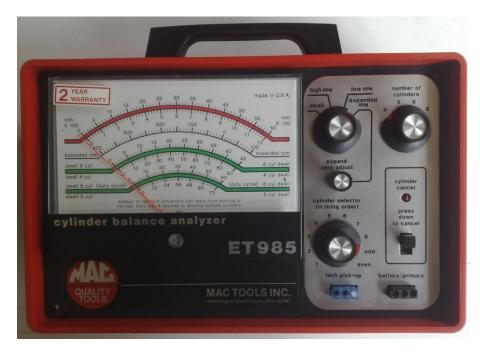

# **Description**

This meter displays seven scales

- 1: RPM X 100 (0 6000) High Range
- 2: RPM X 100 (0 1200) Low Range
- 3: Expanded RPM 400 -0 100
- 4: Dwell 8-Cylinder (0° 45°)
- 5: Dwell 4-Cylinder (0°-90°)
- 6: Dwell 6-Cylinder  $(0^{\circ} 60^{\circ})$
- 7: Dwell 5-Cylinder (0° 72°)

#### **Cylinder Selector**

- The cylinder selector sets the cylinder to be cancelled from the vehicle's in-firingorder sequence.
- The Cylinder Selector also sets ODD or EVEN numbered cylinders as a group to be cancelled.

#### Number of Cylinder

The number of cylinder Knob selects the number of cylinder (4,5,6, or 8) that matches the vehicle under test.

## **CYLINDER CANCEL LIGHT**

The Cylinder Cancel Light flashes when a cylinder or group of Cylinder is cancelled.

### **FUNCTION SELECTOR**

This selects the Dwell, High RPM, Low RPM, and Expended RPM functions of the analyzer

The MAC TOOL ET-985 Cylinder Balance Analyzer uses the battery of the vehicle under test as its power source for all functions. The analyzer is capable of working on 12-Volt Negative (-) ground electrical system only.